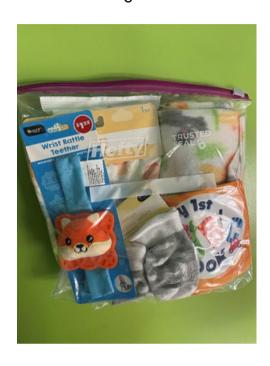

## **Infant Care Kit:**

In ziploc bag please include the following items: Small teething toy, baby rattle, newborn socks, baby nail file/emery board Optional: swaddle blanket, newborn or 0-3 month sized gown, small musical toy, soft crinkle book, baby bib,

## \*ALL ITEMS MUST BE STORE BOUGHT, NEW & RECENTLY PURCHASED\* \*ITEMS MUST BE ASSEMBLED, STORED, AND TRANSPORTED IN A SMOKE FREE ENVIRONMENT\*

\*If you would like to include a note, please print, copy and use the <u>Well Wishes coloring pages provided only.</u>