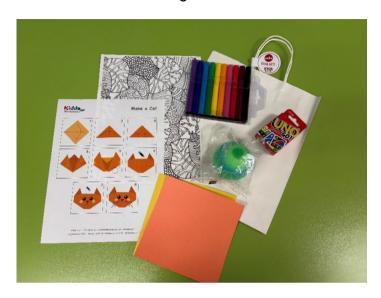

## Mental Health Kit:

\*These kits are designed to meet very specific needs and requirements. Please do not make substitutions\*

In plain paper gift bags please include the following items:

A few sheets of origami paper (6in x 6in color paper)

1 or 2 sheets of printed step by step origami instructions for the included origami papers. Free printable instructions can be found here:

https://www.kiddoworksheets.com/origami/

1 or 2 printed mandala or detailed style coloring pages – no coloring pages with words or quotes please.

Markers (only markers no pencils or pens)

stress ball-none filled with orbeez/water beads.

Optional: Calm Strips/Sensory stickers, UNO cards